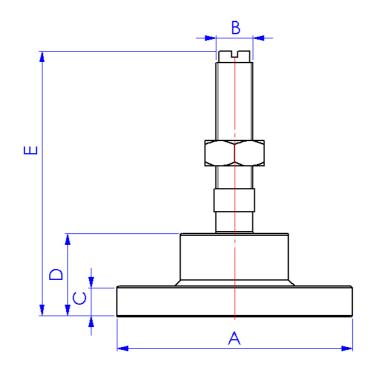

## **OUTLINE DIMENSIONS in millimeters**

| MODEL                 | Size inch |        |       |       |       |
|-----------------------|-----------|--------|-------|-------|-------|
|                       | A         | В      | С     | D     | E     |
| 1/2-20                | 2-1/2     | 1/2-20 | 0.376 | 1.055 | 3.375 |
| 3/4-16                | 3         | 3/4-16 | 0.5   | 1.550 | 4.250 |
| 1-14                  | 3         | 1-14   | 0.375 | 1.550 | 4.50  |
| 1-12                  | 3         | 1-12   | 0.375 | 1.550 | 4.50  |
| 1/2-20×1-7/8          | 1-7/8     | 1/2-20 | 0.375 | 7/8   | 3     |
| $1/2-20 \times 2-1/2$ | 2-1/2     | 1/2-20 | 0.375 | 7/8   | 3     |
| 1/2-20-3              | 3         | 1/2-20 | 0.375 | 7/8   | 3     |